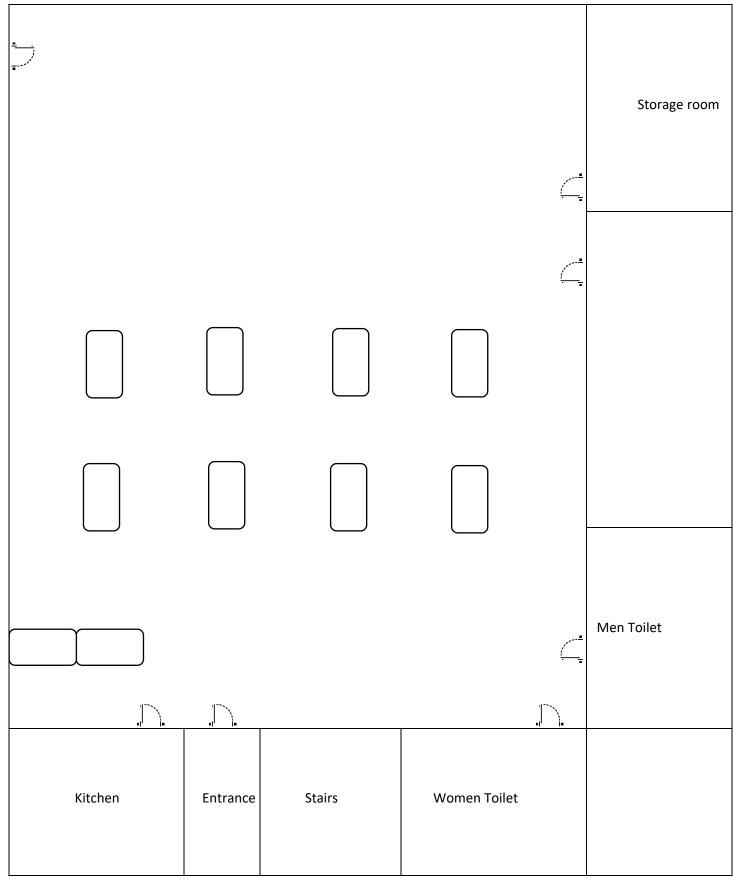

|                               |  |          |  |           |    |        |
|                               |  |          |  |           |    |        |
|                               |  |          |  |           |    |        |
| <u>.</u>                      |  |          |  |           |    |        |
|                               |  |          |  |           |    |        |
|                               |  |          |  | . ``.     |    | .17.   |
| Kitchen                       |  | Entrance |  | Locker ro | om | Toilet |



#### Harpell Center 2<sup>e</sup> floor

#### Room plan A (10 people)









#### Harpell Center 2e floor Room plan C (30 people)





#### **Aumais Park Cottage**

#### Room plan A (24 people)





#### Aumais Park Cottage

#### Room plan B (48 people)





#### **Aumais Park Cottage**

#### Room plan C (72 people)