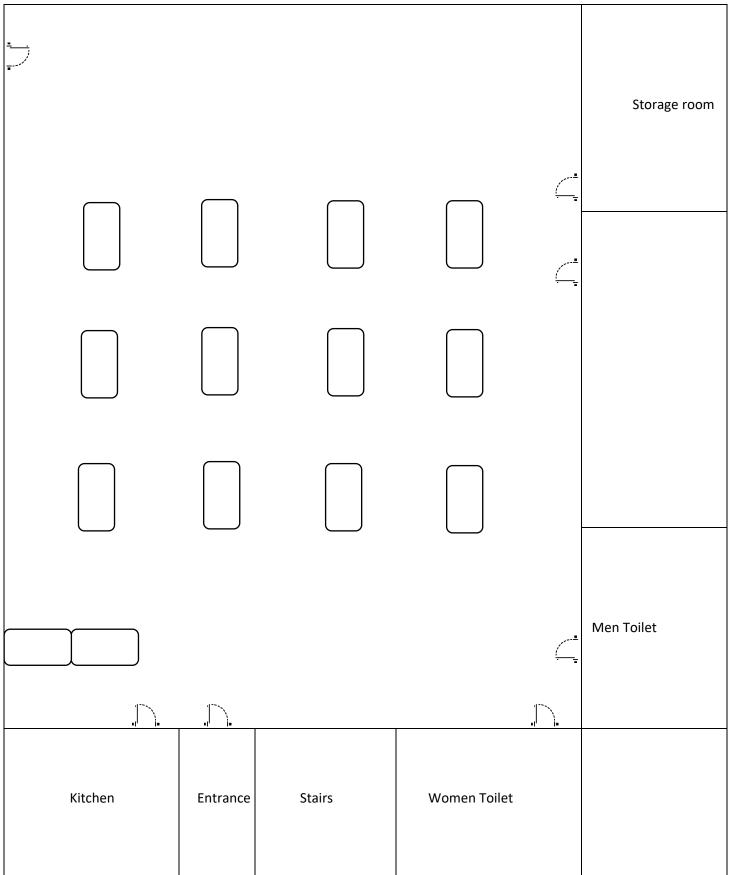

|        |
|                               |  |          |  |           |    |        |
|                               |  |          |  |           |    |        |
| <u>.</u>                      |  |          |  |           |    |        |
|                               |  |          |  |           |    |        |
|                               |  |          |  | . ``.     |    | .17.   |
| Kitchen                       |  | Entrance |  | Locker ro | om | Toilet |



#### Harpell Center 2<sup>e</sup> floor

#### Room plan A (10 people)









#### Harpell Center 2e floor Room plan C (30 people)





#### **Aumais Park Cottage**

#### Room plan A (24 people)





#### Aumais Park Cottage

#### Room plan B (48 people)





#### **Aumais Park Cottage**

#### Room plan C (72 people)