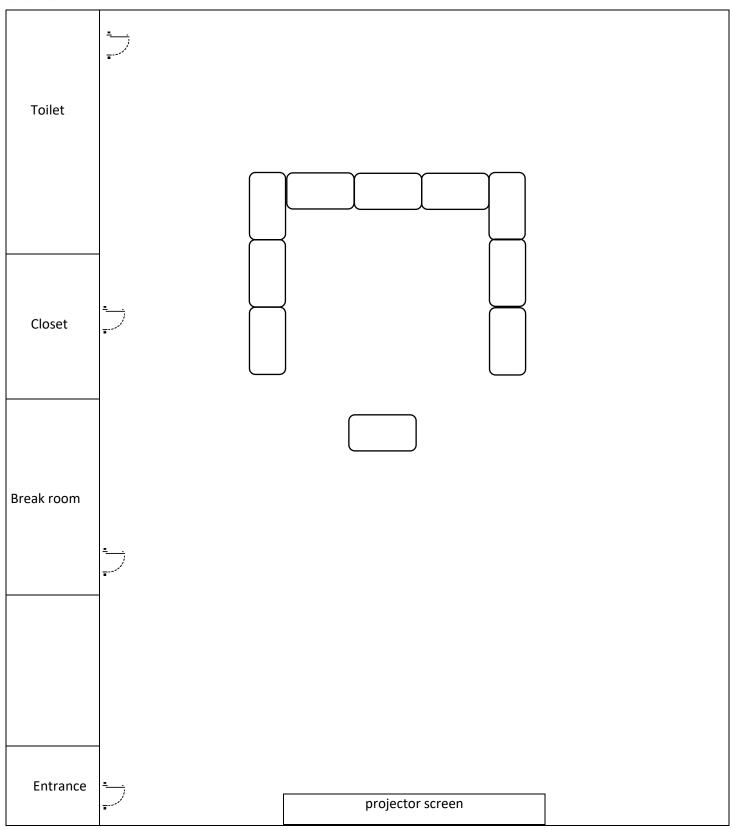

|           |    |        |
|-------------------------------|--|----------|--|-----------|----|--------|
| Free space                    |  |          |  |           |    |        |
|                               |  |          |  |           |    |        |
|                               |  |          |  |           |    |        |
|                               |  |          |  |           |    |        |
| <u>.</u>                      |  |          |  |           |    |        |
|                               |  |          |  |           |    |        |
|                               |  |          |  | . ``.     |    | .17.   |
| Kitchen                       |  | Entrance |  | Locker ro | om | Toilet |



#### Harpell Center 2<sup>e</sup> floor

#### Room plan A (10 people)









#### Harpell Center 2e floor Room plan C (30 people)





#### **Aumais Park Cottage**

#### Room plan A (24 people)





#### Aumais Park Cottage

#### Room plan B (48 people)





#### **Aumais Park Cottage**

#### Room plan C (72 people)