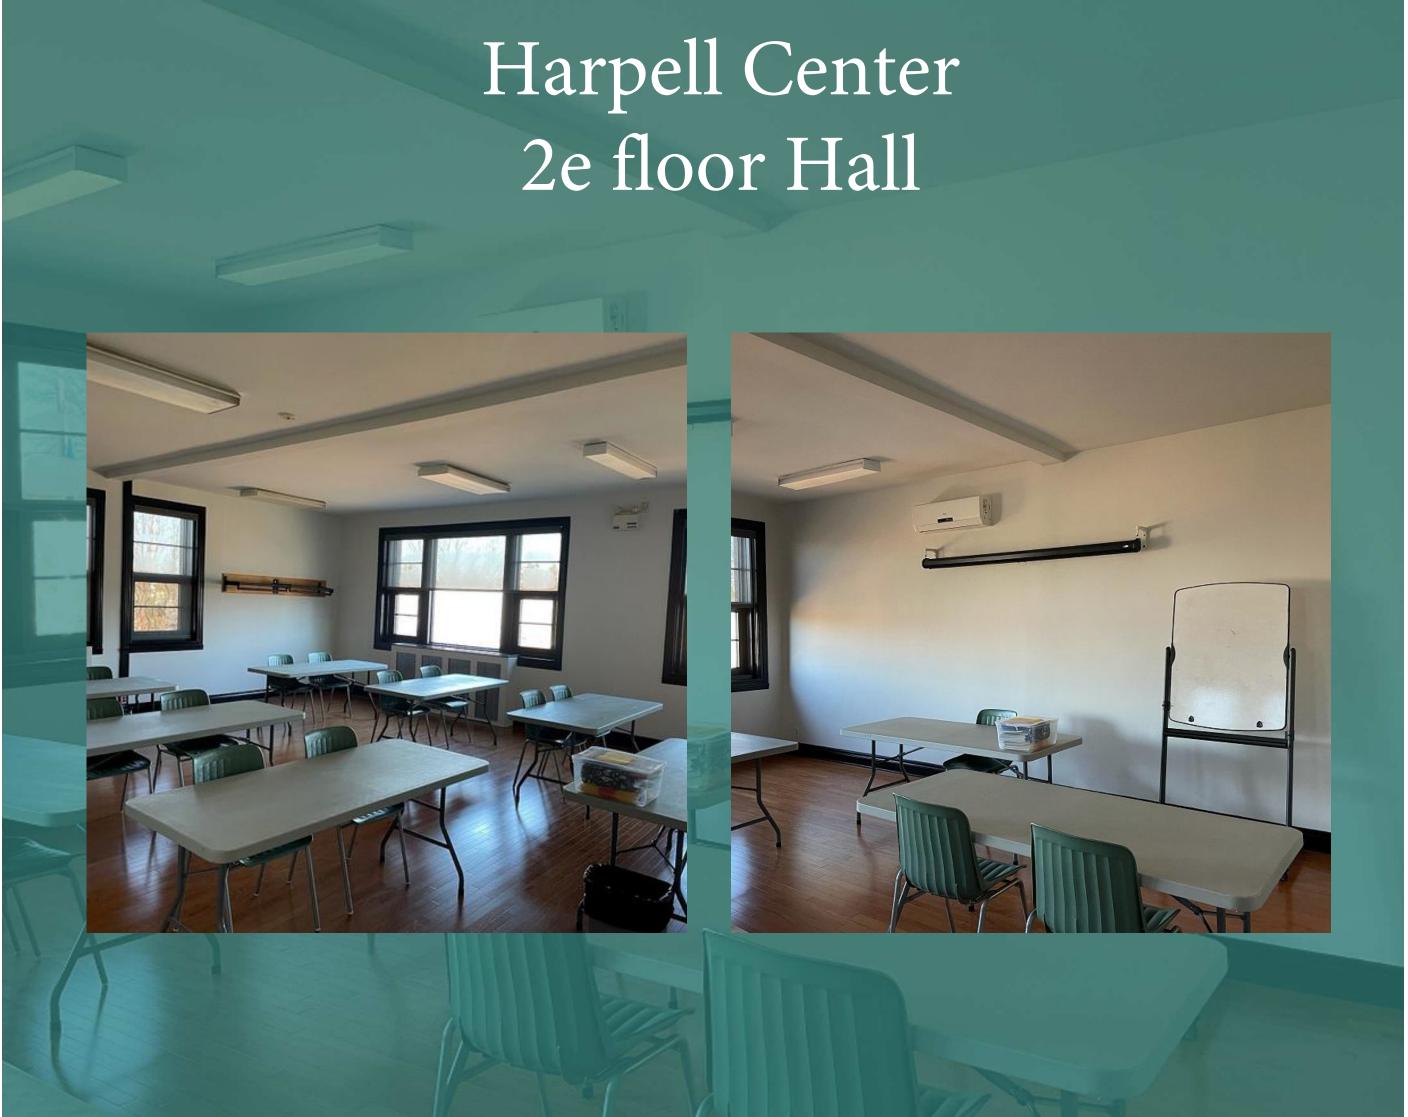

# Main Hall



## 2e floor Hall



### Aumais park Cottage Reception Hall







#### Room plan A (32 people)

| Storage room     |            |             |        |  |  |  |
|------------------|------------|-------------|--------|--|--|--|
| Projector screen |            |             |        |  |  |  |
|                  |            |             |        |  |  |  |
|                  | Free space |             |        |  |  |  |
|                  |            |             |        |  |  |  |
|                  |            |             |        |  |  |  |
|                  |            |             |        |  |  |  |
|                  |            |             |        |  |  |  |
|                  |            |             |        |  |  |  |
|                  |            | $\frown$    |        |  |  |