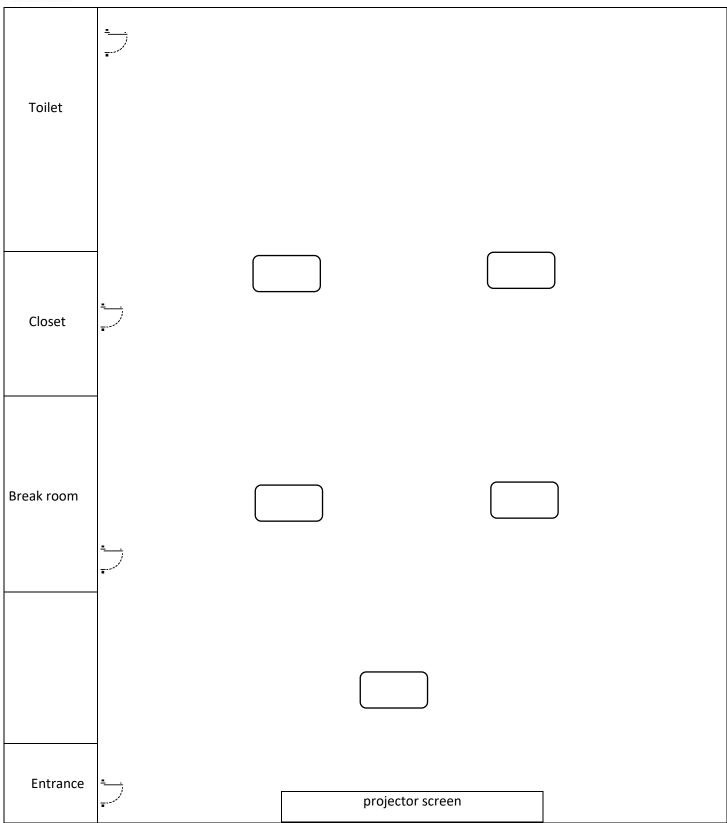

|  |           |    |        |
|-------------------------------|--|----------|--|-----------|----|--------|
| Free space                    |  |          |  |           |    |        |
|                               |  |          |  |           |    |        |
|                               |  |          |  |           |    |        |
|                               |  |          |  |           |    |        |
| <u>.</u>                      |  |          |  |           |    |        |
|                               |  |          |  |           |    |        |
|                               |  |          |  | . ``.     |    | .17.   |
| Kitchen                       |  | Entrance |  | Locker ro | om | Toilet |



#### Harpell Center 2<sup>e</sup> floor

#### Room plan A (10 people)









#### Harpell Center 2e floor Room plan C (30 people)





#### **Aumais Park Cottage**

#### Room plan A (24 people)





#### Aumais Park Cottage

#### Room plan B (48 people)





#### **Aumais Park Cottage**

#### Room plan C (72 people)