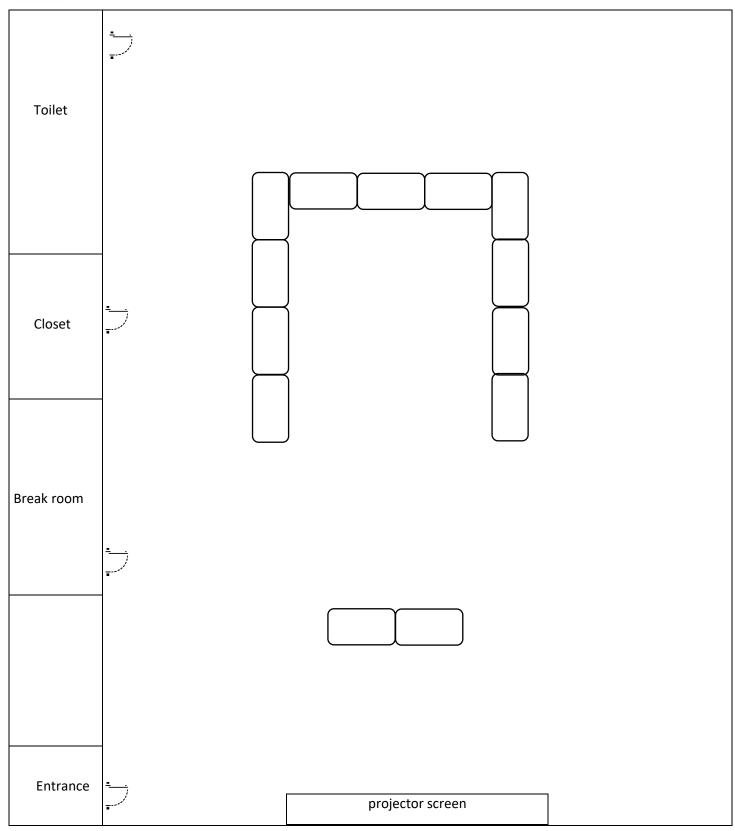

---|--|----------|--|-----------|----|--------|
| Free space                    |  |          |  |           |    |        |
|                               |  |          |  |           |    |        |
|                               |  |          |  |           |    |        |
|                               |  |          |  |           |    |        |
| <u>.</u>                      |  |          |  |           |    |        |
|                               |  |          |  |           |    |        |
|                               |  |          |  | . ``.     |    | .17.   |
| Kitchen                       |  | Entrance |  | Locker ro | om | Toilet |



#### Harpell Center 2<sup>e</sup> floor

#### Room plan A (10 people)









#### Harpell Center 2e floor Room plan C (30 people)





#### **Aumais Park Cottage**

#### Room plan A (24 people)





#### Aumais Park Cottage

#### Room plan B (48 people)





#### **Aumais Park Cottage**

#### Room plan C (72 people)