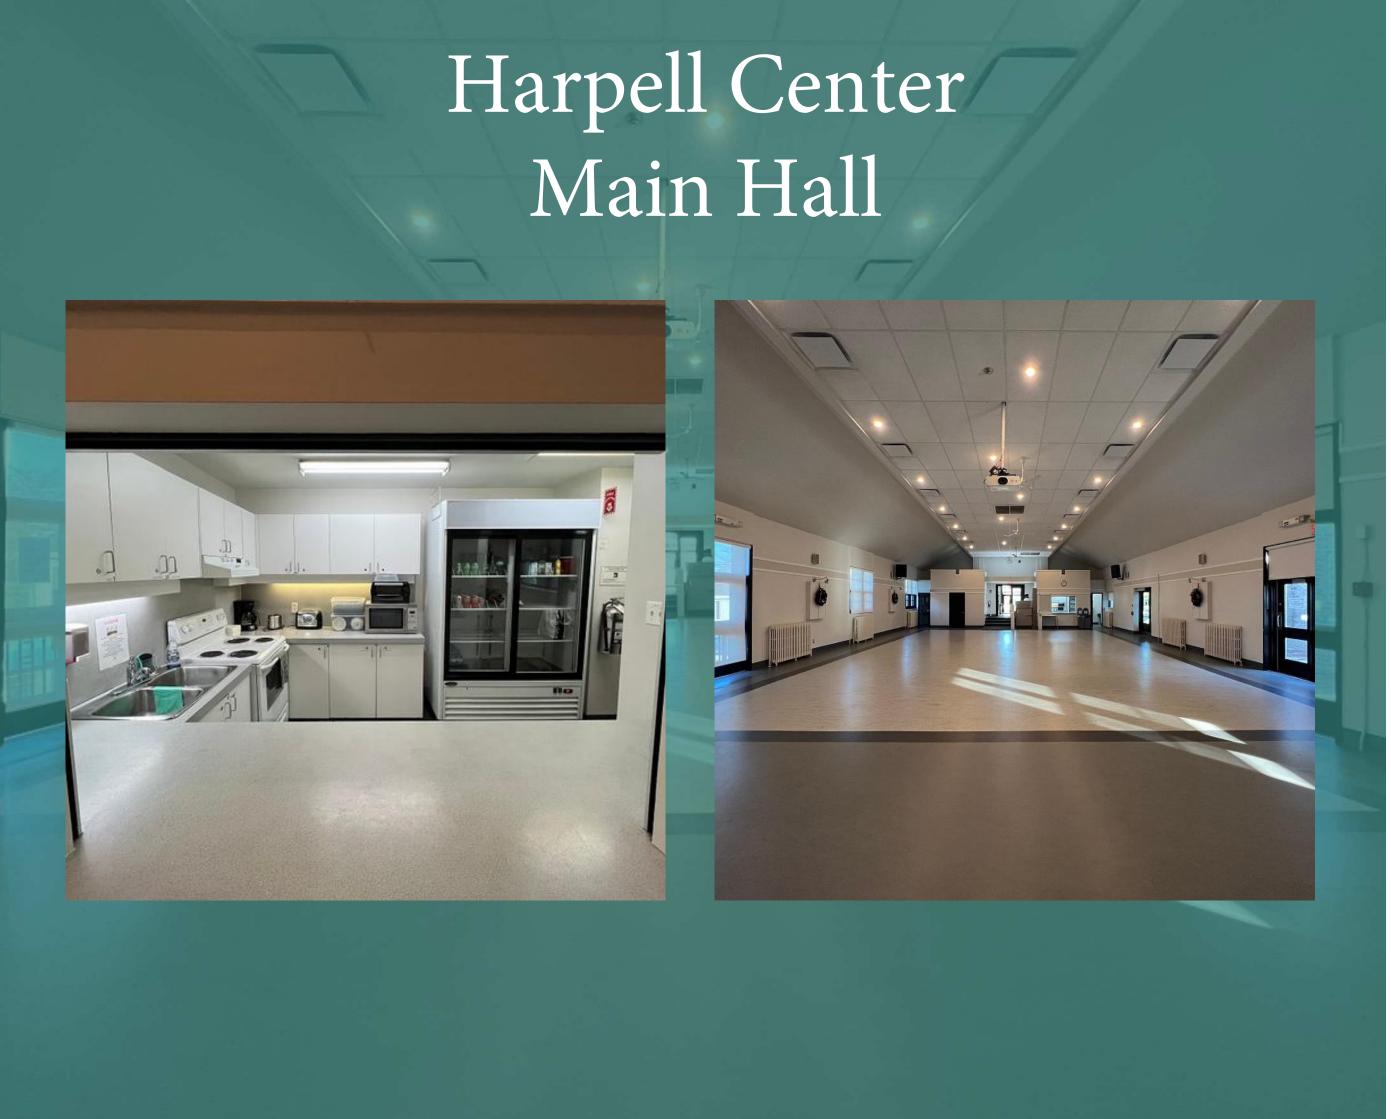

# Main Hall



## 2e floor Hall



### Aumais park Cottage Reception Hall







#### Room plan A (32 people)

| Storage room     |            |             |        |  |  |  |
|------------------|------------|-------------|--------|--|--|--|
| Projector screen |            |             |        |  |  |  |
|                  |            |             |        |  |  |  |
|                  | Free space |             |        |  |  |  |
|                  |            |             |        |  |  |  |
|                  |            |             |        |  |  |  |
|                  |            |             |        |  |  |  |
|                  |            |             |        |  |  |  |
|                  |            |             |        |  |  |  |
|                  |            | $\frown$